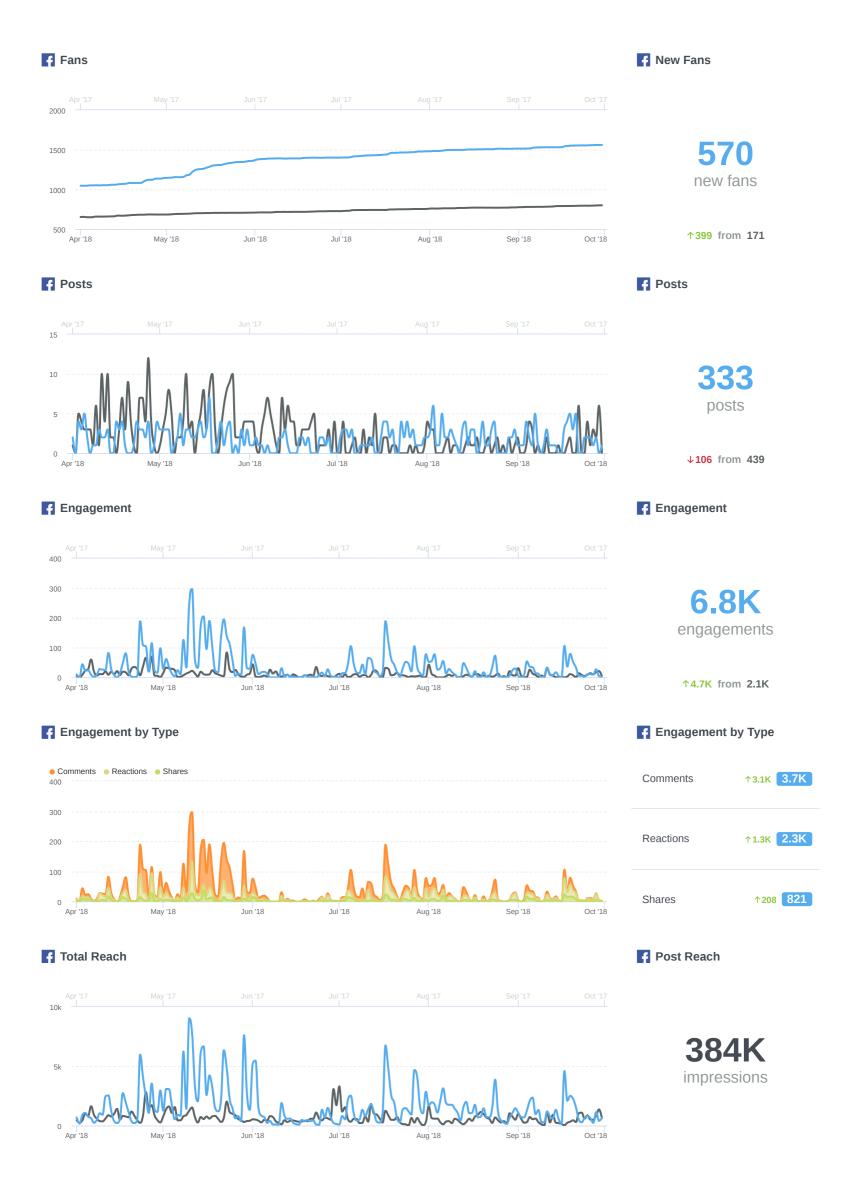

## **Facebook Dashboard**

- Apr 01 Sep 30, 2018
- Apr 01 Sep 30, 2017









## Posts Table

| Date 🗘                          | Message | ⊫ Reactions | Comments 🕆 | <b>∢</b> Shares ⇒ | • Ow.ly Clicks |
|---------------------------------|---------|-------------|------------|-------------------|----------------|
| North<br>Hertfor<br>May 11,     |         | 53          | 43         | 24                |                |
| North<br>Hertford<br>Jul 31, 12 |         | 32          | 10         | 3                 | 42             |
| North<br>Hertford<br>Jul 11, 11 |         | 30          | 9          | 1                 |                |
| North<br>Hertford<br>Jul 18, 12 |         | 26          | 12         | 13                | 5              |
| North<br>Hertford<br>Apr 23, 1  |         | 26          | 7          | 5                 | 141            |
| North<br