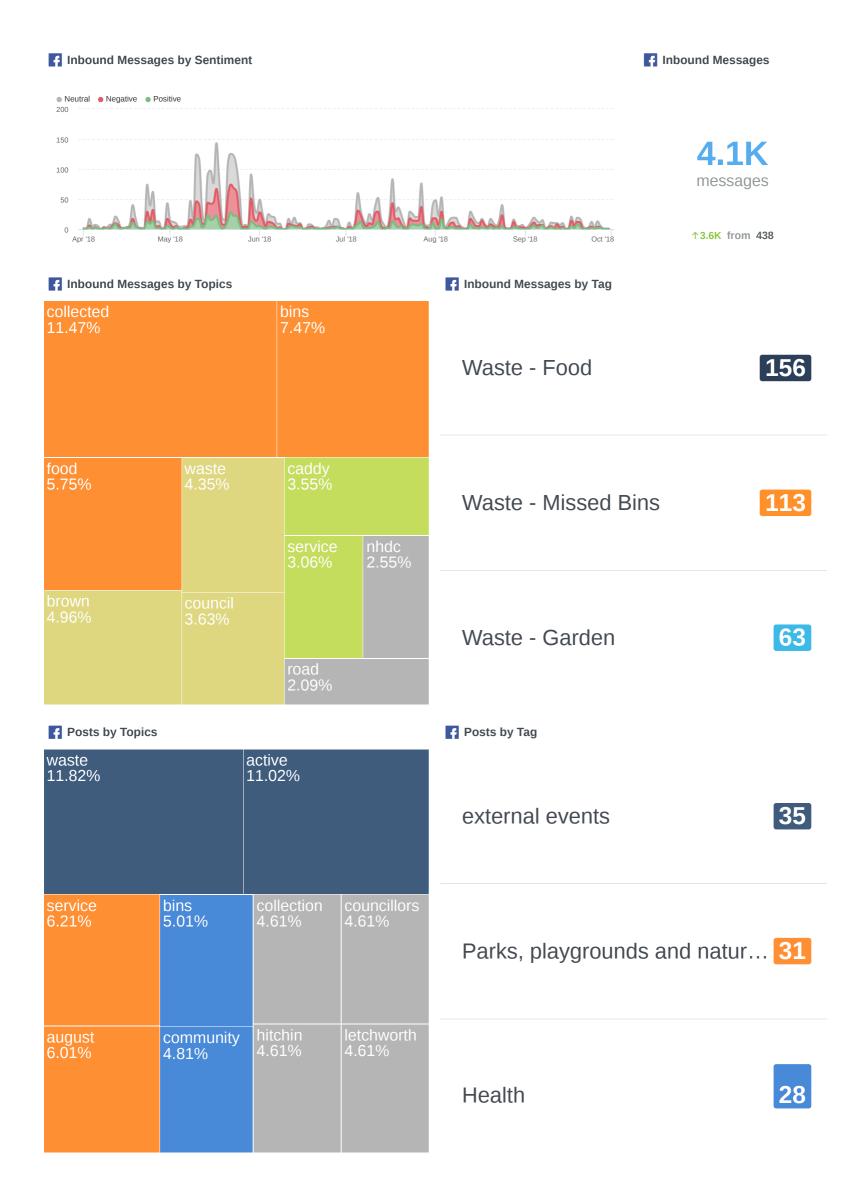

## **Facebook Dashboard**

- Apr 01 Sep 30, 2018
- Apr 01 Sep 30, 2017









## Posts Table

| Date 🗘                          | Message | ⊫ Reactions | Comments 🕆 | <b>∢</b> Shares ⇒ | • Ow.ly Clicks |
|---------------------------------|---------|-------------|------------|-------------------|----------------|
| North<br>Hertfor<br>May 11,     |         | 53          | 43         | 24                |                |
| North<br>Hertford<br>Jul 31, 12 |         | 32          | 10         | 3                 | 42             |
| North<br>Hertford<br>Jul 11, 11 |         | 30          | 9          | 1                 |                |
| North<br>Hertford<br>Jul 18, 12 |         | 26          | 12         | 13                | 5              |
| North<br>Hertford<br>Apr 23, 1  |         | 26          | 7          | 5                 | 141            |
| North<br>H